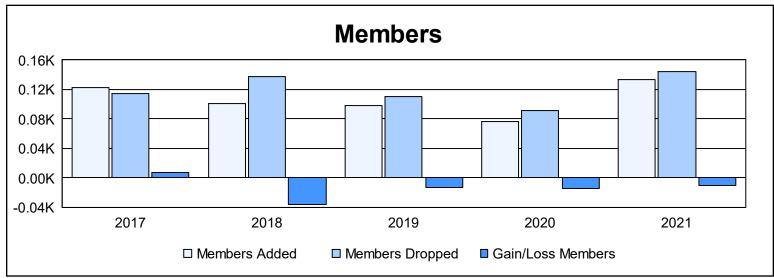

District 20 E1 As of June 2021 Cumulative

| Year      | New<br>Clubs | Dropped<br>Clubs | Gain/<br>Loss<br>Clubs | New<br>Members | Charter<br>Members | Reinstate<br>Members | Transfer<br>Members | Total<br>Member<br>Added | Total<br>Members<br>Dropped | Gain/<br>Loss<br>Members |
|-----------|--------------|------------------|------------------------|----------------|--------------------|----------------------|---------------------|--------------------------|-----------------------------|--------------------------|
| 2016-2017 | 1            | 0                | 1                      | 90             | 21                 | 6                    | 5                   | 122                      | 115                         | 7                        |
| 2017-2018 | 0            | 1                | -1                     | 95             | 0                  | 2                    | 4                   | 101                      | 137                         | -36                      |
| 2018-2019 | 0            | 0                | 0                      | 84             | 0                  | 9                    | 5                   | 98                       | 111                         | -13                      |
| 2019-2020 | 0            | 0                | 0                      | 69             | 2                  | 6                    | 0                   | 77                       | 92                          | -15                      |
| 2020-2021 | 2            | 1                | 1                      | 76             | 49                 | 8                    | 0                   | 133                      | 144                         | -11                      |
| Average   | 1            | 0                | 0                      | 83             | 14                 | 6                    | 3                   | 106                      | 120                         | -14                      |